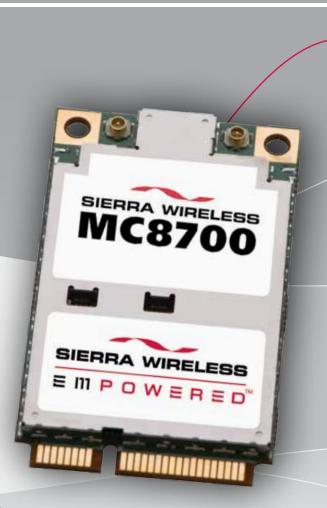

# ■ Sierra Wireless Empowered™ Solutions

The MC8700 PCI Express Mini Card is a powerful, cost effective tool that easily integrates into a variety of OEM devices; from laptops or fixed wireless terminals to industrial PDA's. Embedded right into the OEM device for the best possible performance, users will be 'Sierra Wireless Empowered™', experiencing the high-performance wireless wide area connectivity of Sierra Wireless' awardwinning products. The MC8700 allows you the flexibility to send and receive information when you need to by turning your hardware devices into powerful data communications tools.

### PCI Express Mini Card Standard

Based on the PCI Express Mini Card specification, the MC8700 offers premium functionality and performance. Extensive software, applications and tools, installation and activation wizards, and essential hardware drivers simplify the certification and commercialization process. Measuring 51 x 30 x 4.5 mm and weighing in less than 12g the MC8700 complies with new European Union directives on RoHS (Restrictions on Hazardous Substances).

## MC8700 PCI EXPRESS MINI CARD STANDARDS-BASED EMBEDDED MODULE FOR 21 Mbps HSPA+ NETWORKS

## SIERRA WIRELESS MC8700 PCI EXPRESS MINI CARD

PCI Express Mini Card Standard

HSPA+ 21 Mbps Download Speed

Sierra Wireless Empowered<sup>™</sup>